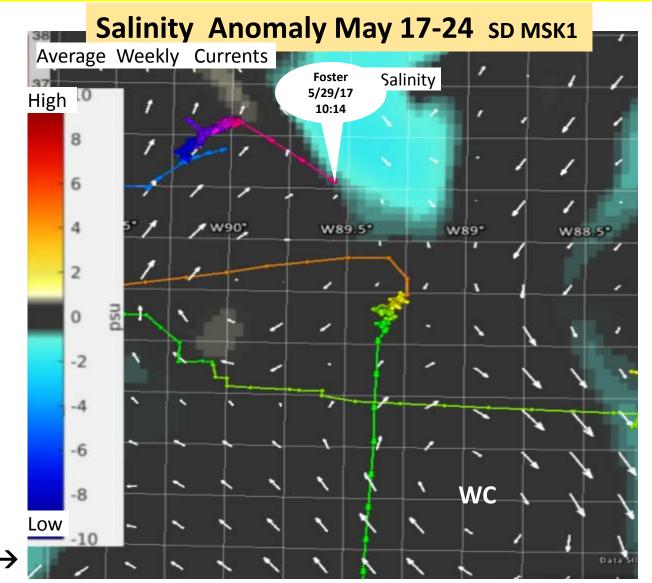

#### Current Anomaly May 17-24 SD MSK1

Foster Cruise May 30, 2017
Salinity

Surface Salinity May 29

- 1. Note Previous Weekly Current are different from Nowcast currents - the WC moved north
- 2. Foster Location at salinity front- 35-36 psu
- 3. Location at anomaly salinity front Lower than last 2 month