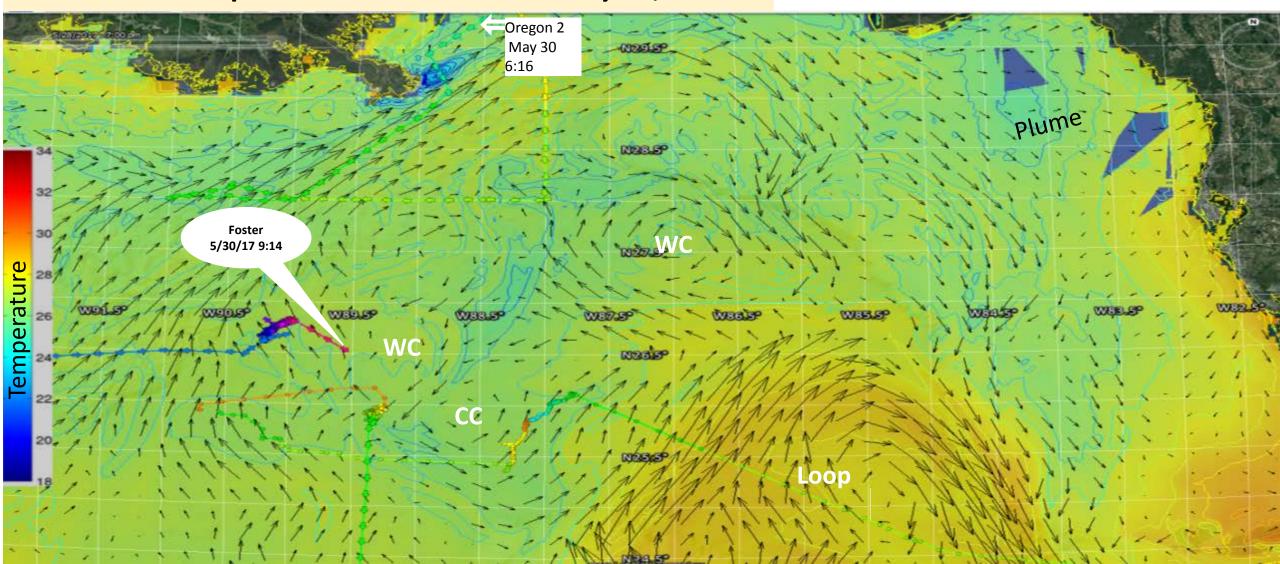

# Foster Cruise May 30, 2017 Currents

**NOWCAST** 

CHANGING currents in last 2 months

Currents – Nowcast and Weekly – Different