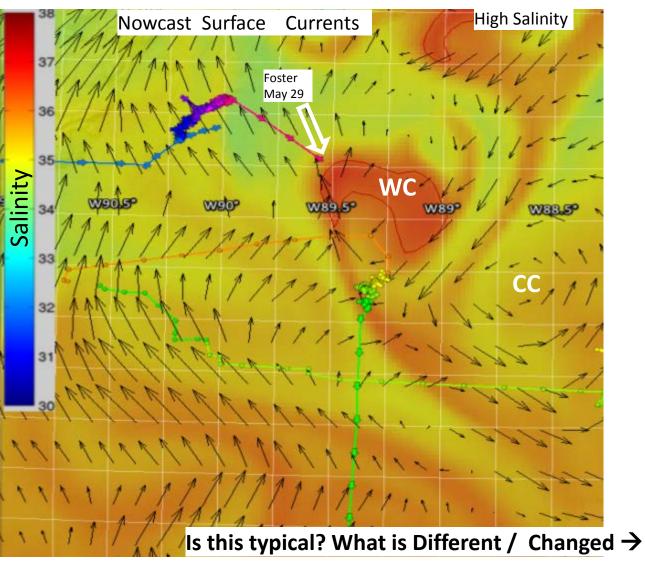

# Foster Cruise May 30, 2017 Currents

**NOWCAST** 

CHANGING currents in last 2 months

Currents – Nowcast and Weekly – Different

#### Current Anomaly May 17-24 SD MSK1

Foster Cruise May 30, 2017
Salinity

Surface Salinity May 29

- 1. Note Previous Weekly Current are different from Nowcast currents - the WC moved north
- 2. Foster Location at salinity front- 35-36 psu
- 3. Location at anomaly salinity front Lower than last 2 month