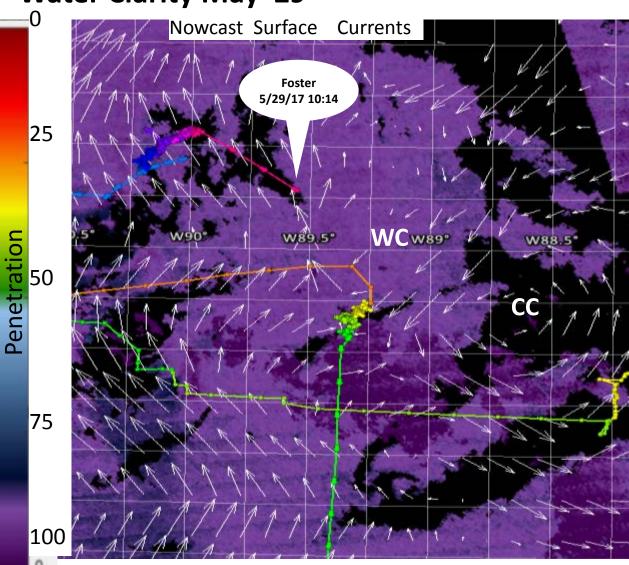

# Foster Cruise May 30, 2017 Water Clarity

**NOWCAST** 

Water Clarity May 29

CHANGING Clarity Increased turbidity in last 2 month Currents – Nowcast and Weekly