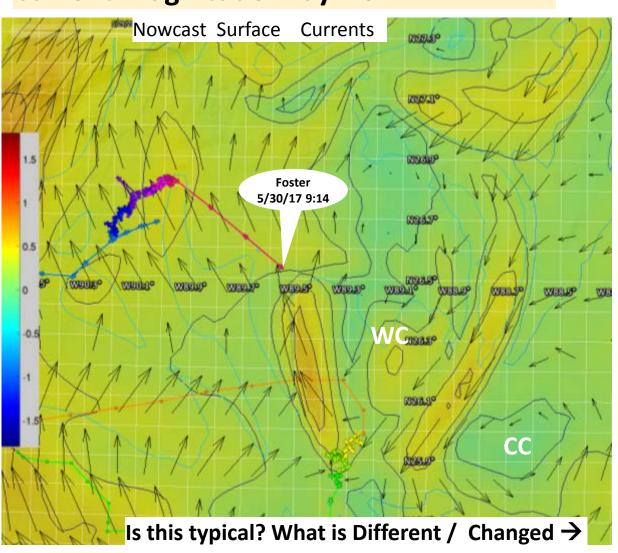

#### **Current Magnitude May 29**

#### Current Anomaly May 17-24 SD MSK1

Foster Cruise May 30, 2017
Salinity

Surface Salinity May 29

- 1. Note Previous Weekly Current are different from Nowcast currents - the WC moved north
- 2. Foster Location at salinity front- 35-36 psu
- 3. Location at anomaly salinity front Lower than last 2 month