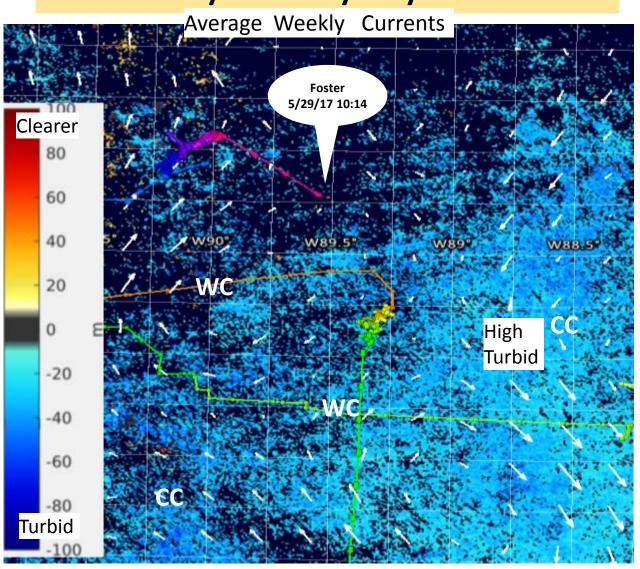

# Foster Cruise May 30, 2017 Water Clarity

**NOWCAST** 

Water Clarity May 29

CHANGING Clarity Increased turbidity in last 2 month Currents – Nowcast and Weekly

## Water Clarity Anomaly May 17-24 SD MSK1