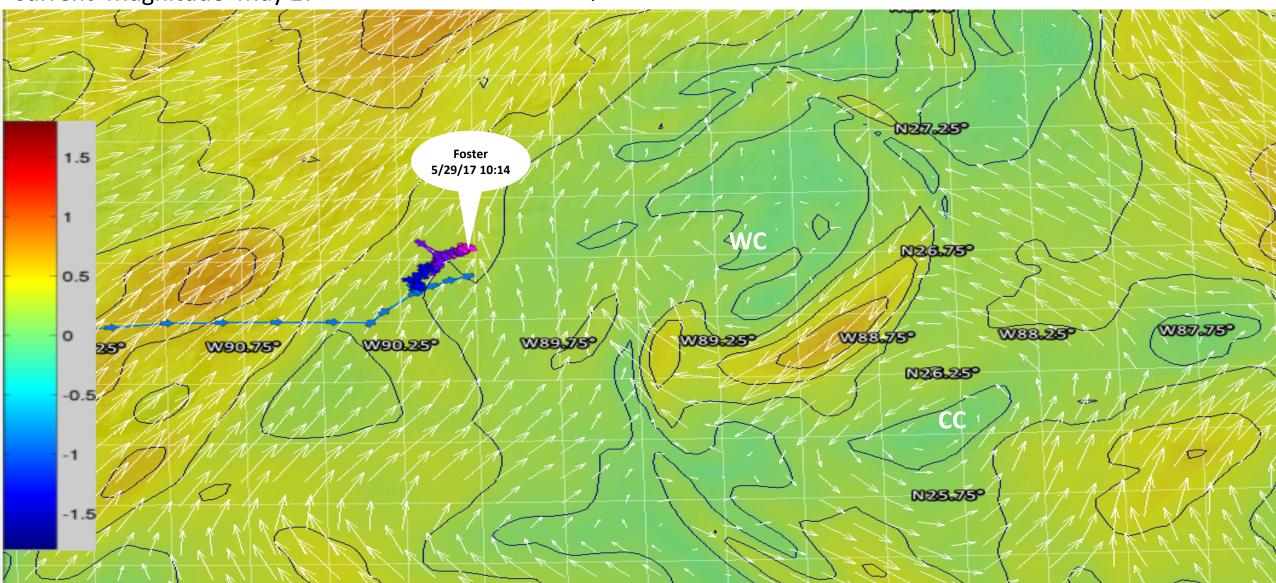

### Foster Cruise May 29, 2017 **Currents**

**NOWCAST** 

#### **Current Magnitude May 27**

**CHANGING** currents in last 2 months Currents - Nowcast and Weekly - Different