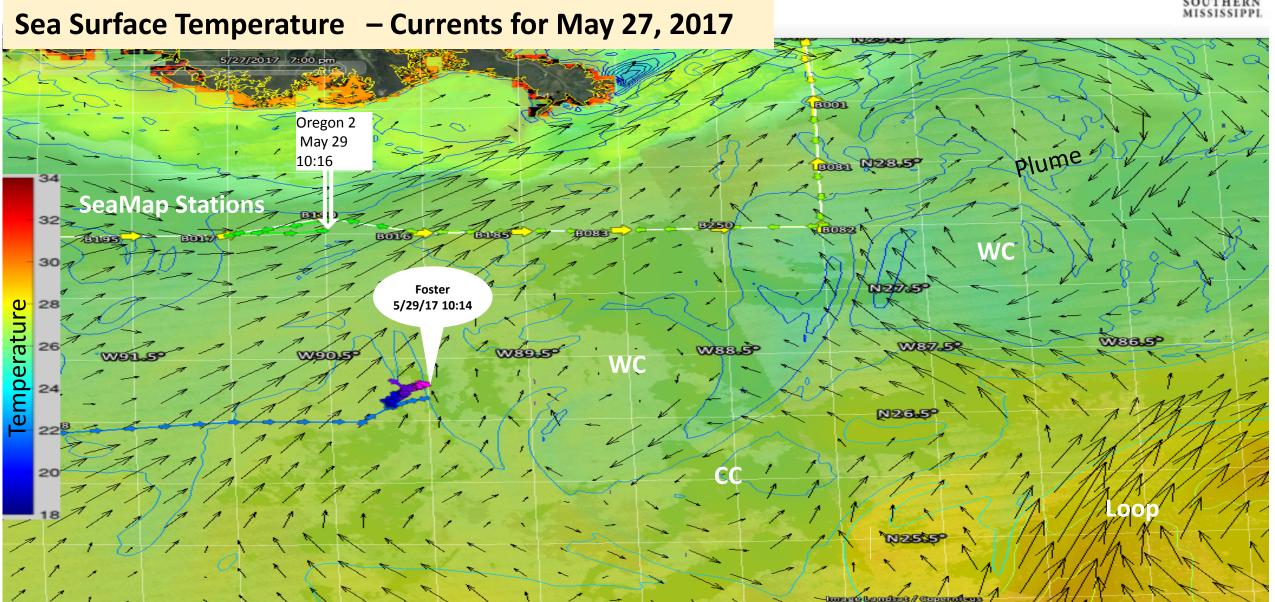

### Foster Cruise May 29, 2017 **Currents**

**NOWCAST** 

#### **Current Magnitude May 27**

**CHANGING** currents in last 2 months Currents - Nowcast and Weekly - Different

#### **Foster Track WRT SeaMap Stations**