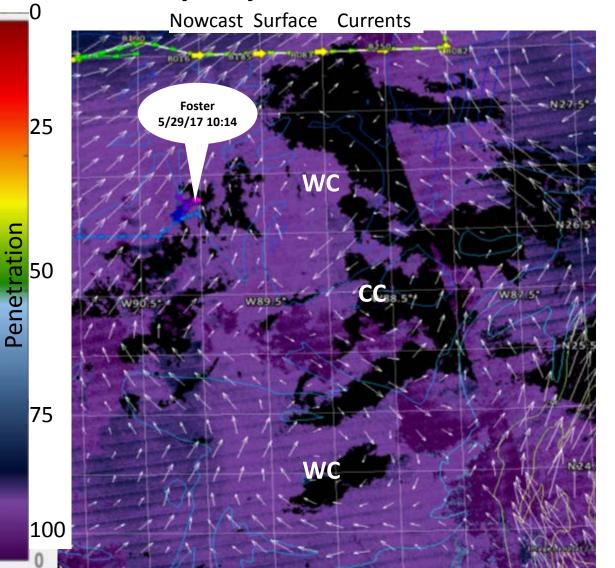

### Foster Cruise May 29, 2017 **Currents**

**NOWCAST** 

#### **Current Magnitude May 27**

**CHANGING** currents in last 2 months Currents - Nowcast and Weekly - Different