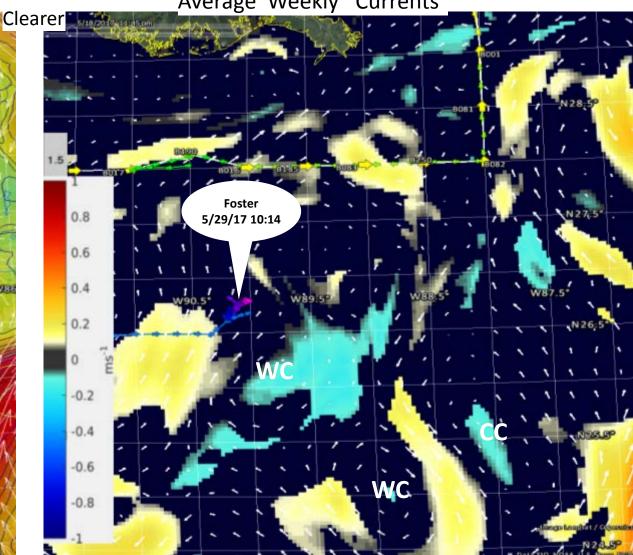

### Foster Cruise May 29, 2017 **Currents**

**NOWCAST** 

#### Current Anomaly May 17-24 SD MSK1

Average Weekly Currents