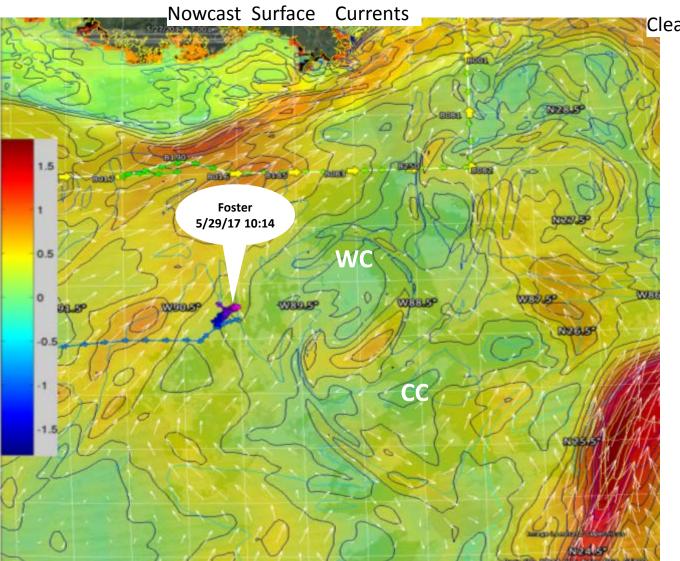

### Foster Cruise May 29, 2017 **Currents**

**NOWCAST** 

#### **Current Magnitude May 27**

**CHANGING** currents in last 2 months Currents - Nowcast and Weekly - Different