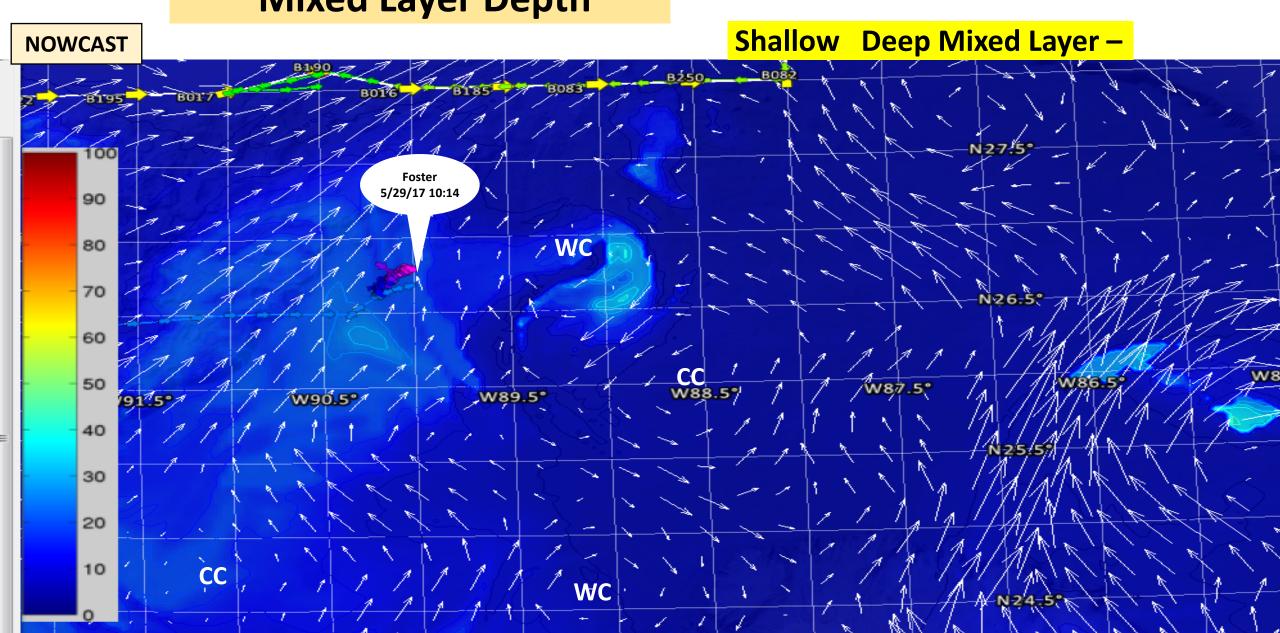

NOTE OF THE PRIVATE OF THE PRIVA



May 29, 2017

Foster - Cruise track









### Foster Cruise May 29, 2017 **Currents**

**NOWCAST** 

#### **Current Magnitude May 27**



**CHANGING** currents in last 2 months Currents - Nowcast and Weekly - Different

#### Current Anomaly May 17-24 SD MSK1

Average Weekly Currents



## Foster Cruise May 29, 2017 Salinity

**NOWCAST** 

Surface Salinity May 27

#### **CHANGING SALINITY Lower**

#### Salinity Anomaly May 17-24 SD MSK1



# Foster Cruise May 29, 2017 Water Clarity

Water Clarity May 27



CHANGING Clarity Increased turbidity in last 2 month Currents – Nowcast and Weekly

#### Water Clarity Anomaly May 17-24 SD MSK1

Average Weekly Currents



## Foster Cruise May 27, 2017 Mixed Layer Depth

#### **Foster Track WRT SeaMap Stations**