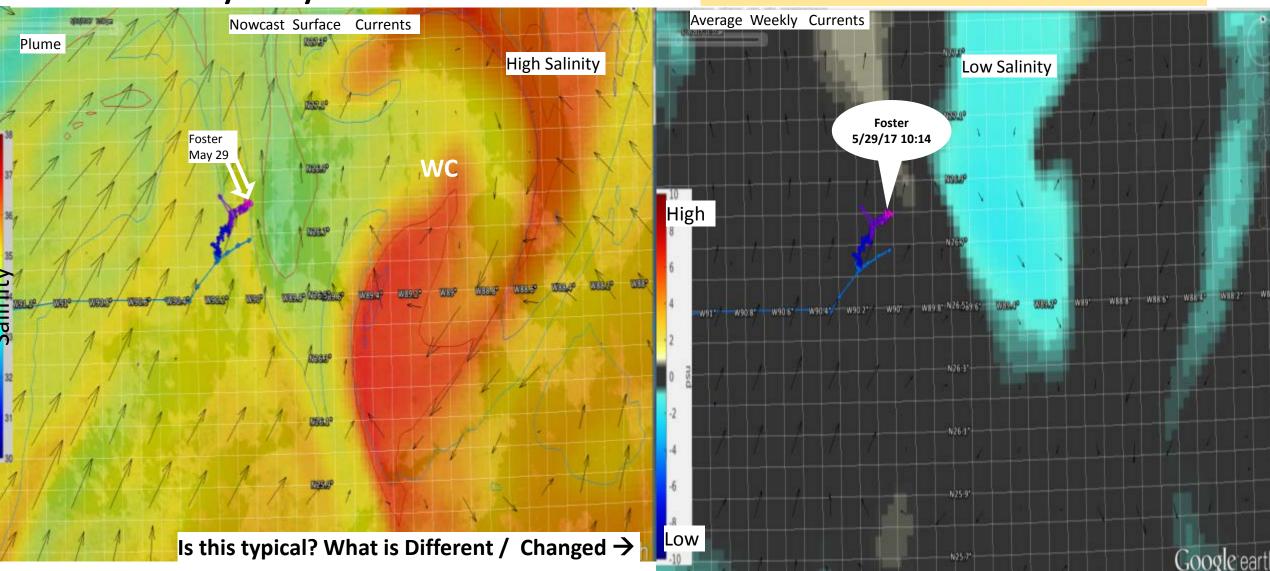

## Foster Cruise May 29, 2017 Salinity

**NOWCAST** 

Surface Salinity May 27

#### **CHANGING SALINITY Lower**

#### Salinity Anomaly May 17-24 SD MSK1