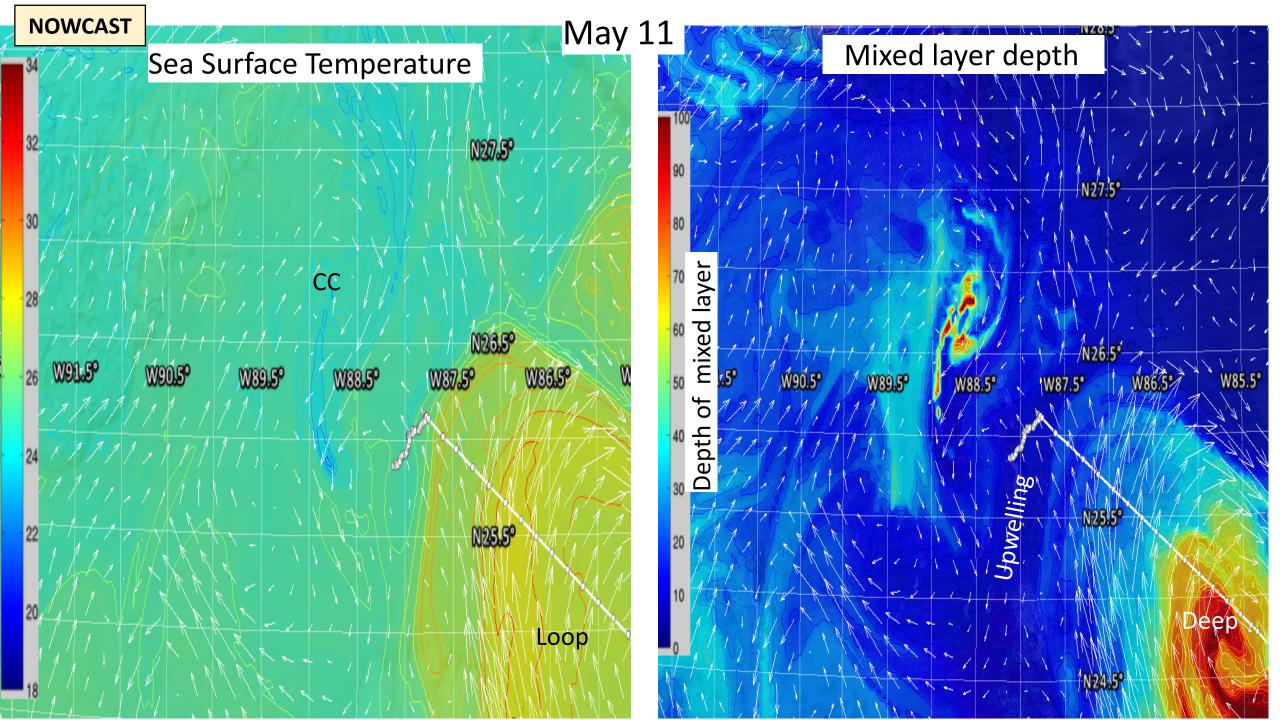

#### **Temperature**

Satellite Skin temperature is Warming – with Spring heating – Red Color - Slides 2,3

Temperature and Mixed layer Depth – areas of Upwelling at Station 001 = Slide 4

**Currents - The location of the Strong currents of the Loop current are abnormal!! - Slide 5** 

### Water Clarity - Light Penetration

Areas clearer than two months ago - Slide 4

**Anomaly** 