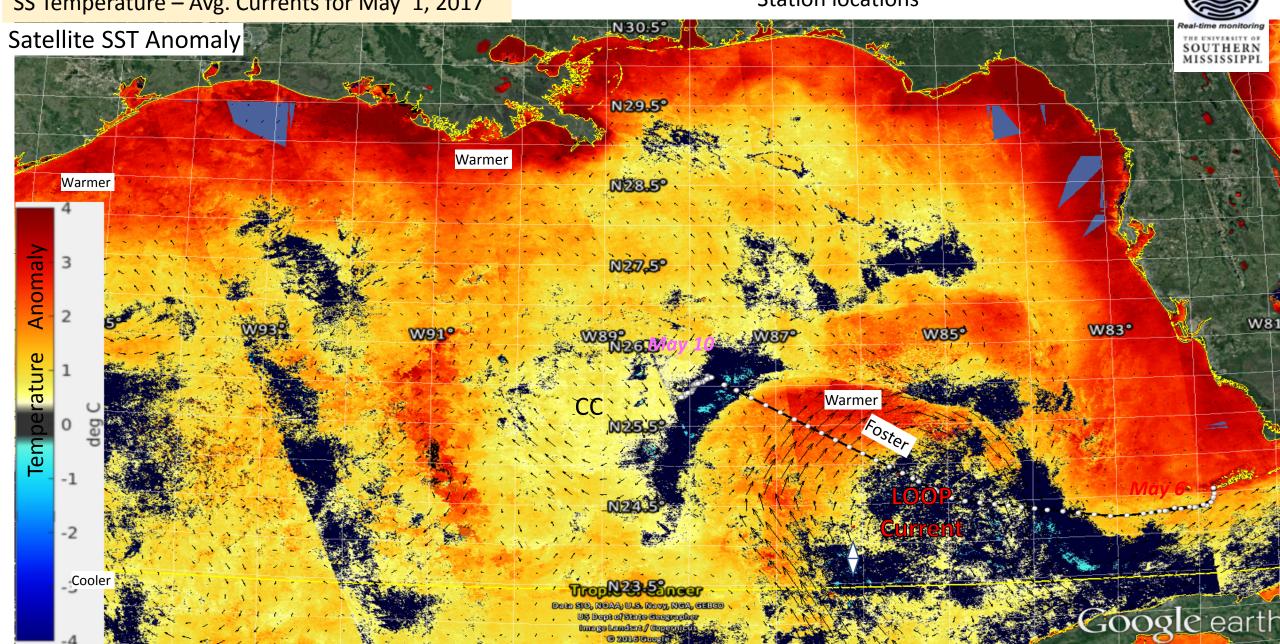

### Water Clarity - Light Penetration

Areas clearer than two months ago - Slide 4

**Anomaly** 

## Leg 1 - Foster (April 28 - May 11 2017)

SS Temperature – Avg. Currents for May 1, 2017

**Station locations** 