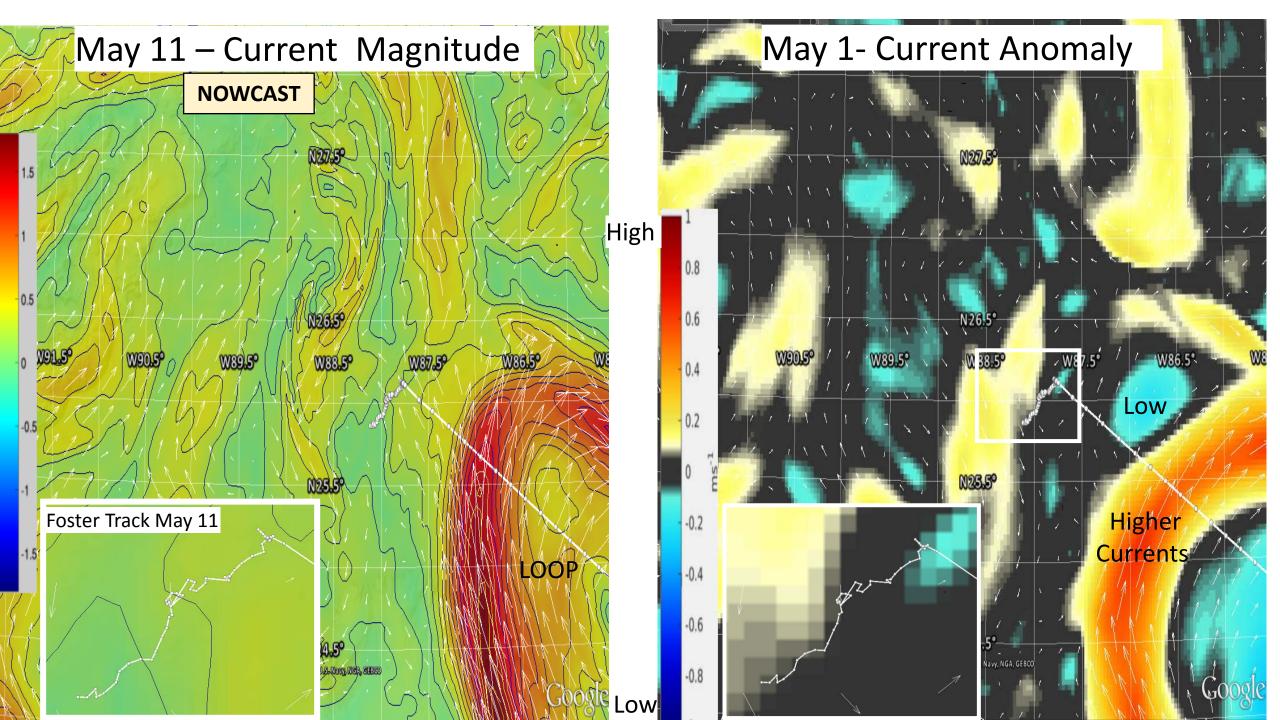

#### **Temperature**

Satellite Skin temperature is Warming – with Spring heating – Red Color - Slides 2,3

Temperature and Mixed layer Depth – areas of Upwelling at Station 001 = Slide 4

**Currents - The location of the Strong currents of the Loop current are abnormal!! - Slide 5** 

## Leg 1 - Foster (April 28 - May 11 2017)

SS Temperature – Avg. Currents for May 1, 2017

**Station locations** 