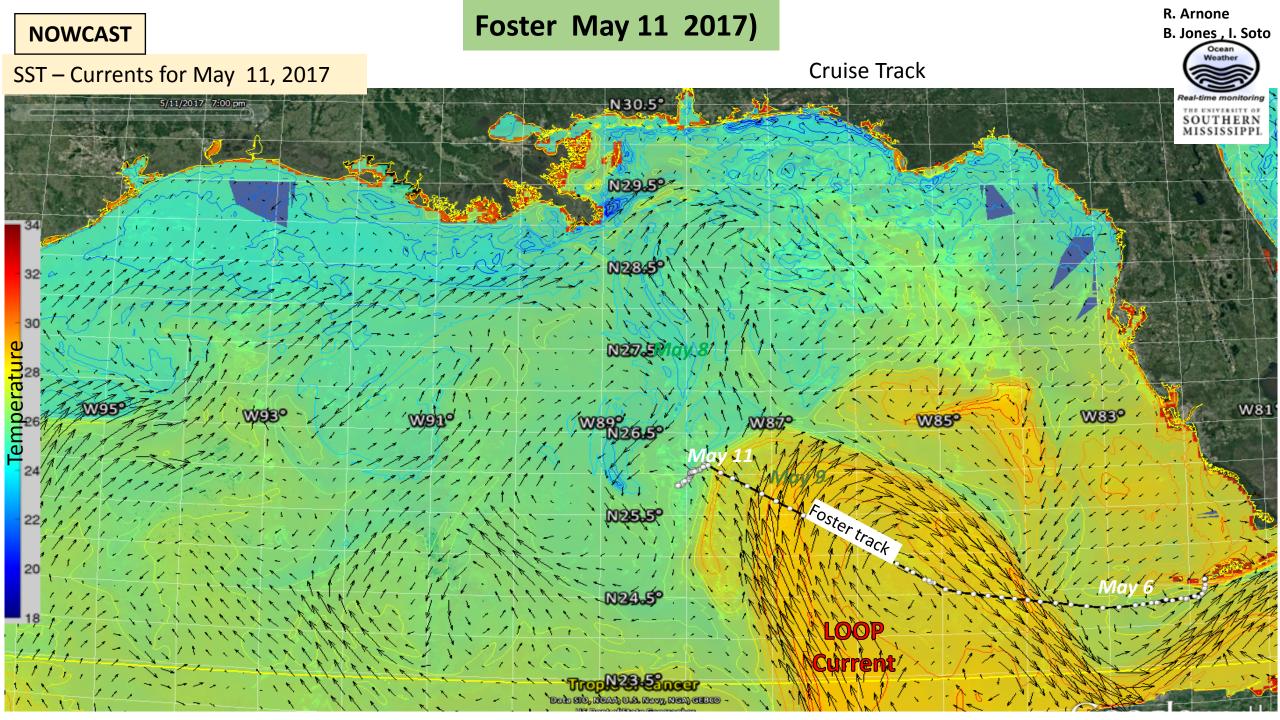

#### **Temperature**

Satellite Skin temperature is Warming – with Spring heating – Red Color - Slides 2,3

Temperature and Mixed layer Depth – areas of Upwelling at Station 001 = Slide 4

**Currents - The location of the Strong currents of the Loop current are abnormal!! - Slide 5** 