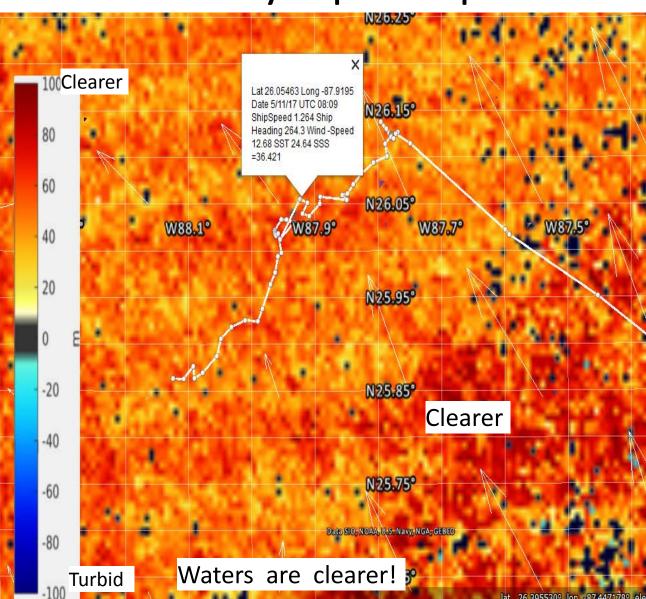

### Water Clarity - Light Penetration

Areas clearer than two months ago - Slide 4

**Anomaly** 

# **Water Clarity May 11**

May 11, Euphotic Depth

Waters are clearer from 2 month ago

Anomaly Euphotic Depth