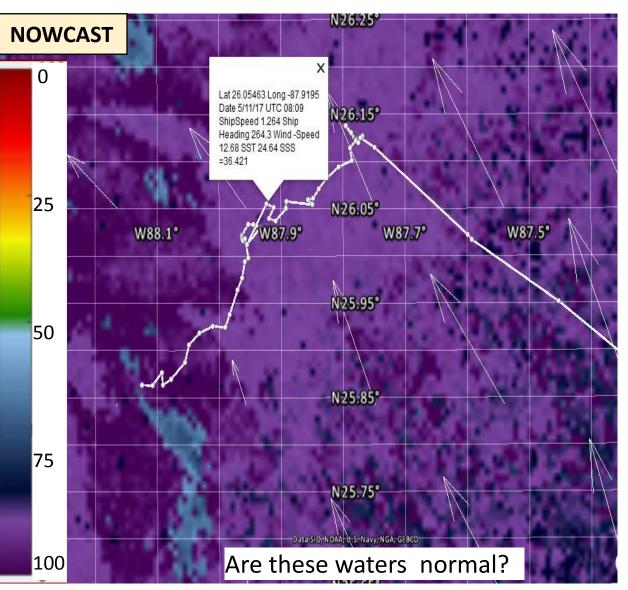

### Water Clarity - Light Penetration

Areas clearer than two months ago - Slide 4

**Anomaly** 

# **Water Clarity May 11**

May 11, Euphotic Depth

Waters are clearer from 2 month ago

Anomaly Euphotic Depth