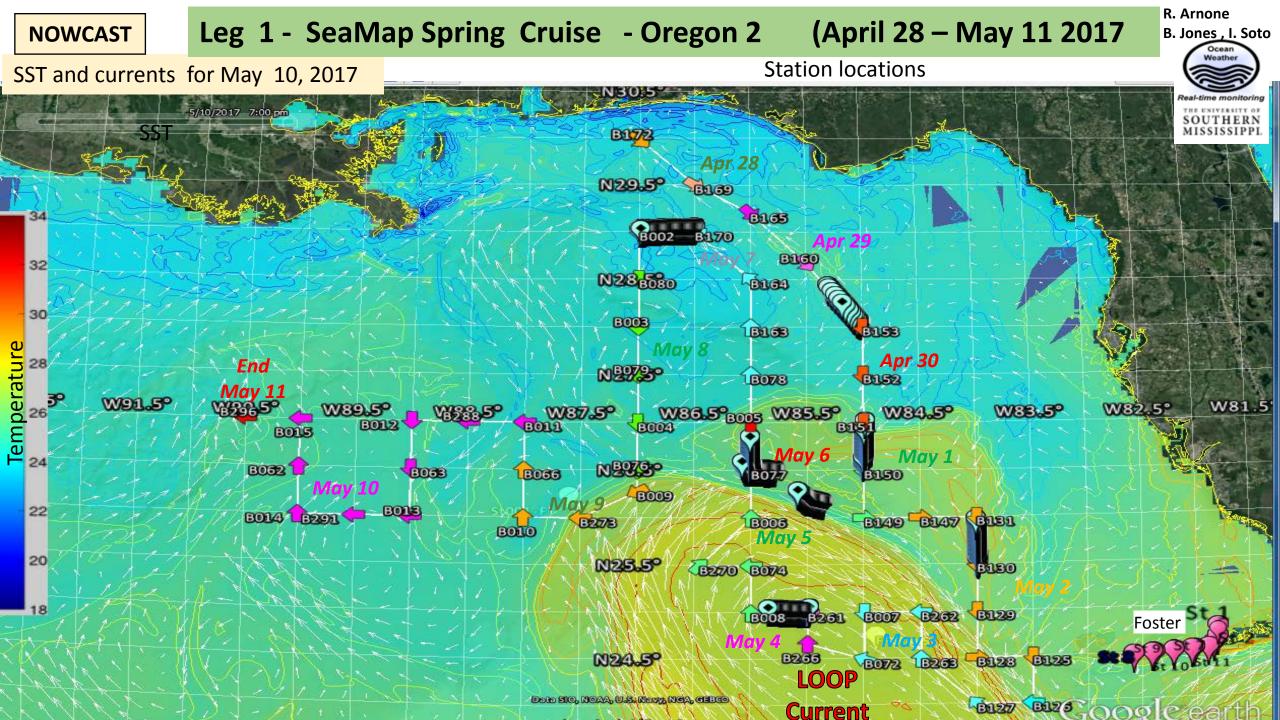

## Nowcast May 10

| Sea Surface Temperature (Model ) | Slide 1 |
|----------------------------------|---------|
| Mixed Layer depth                | Slide 6 |
| SeaSurface Height                | Slide 7 |