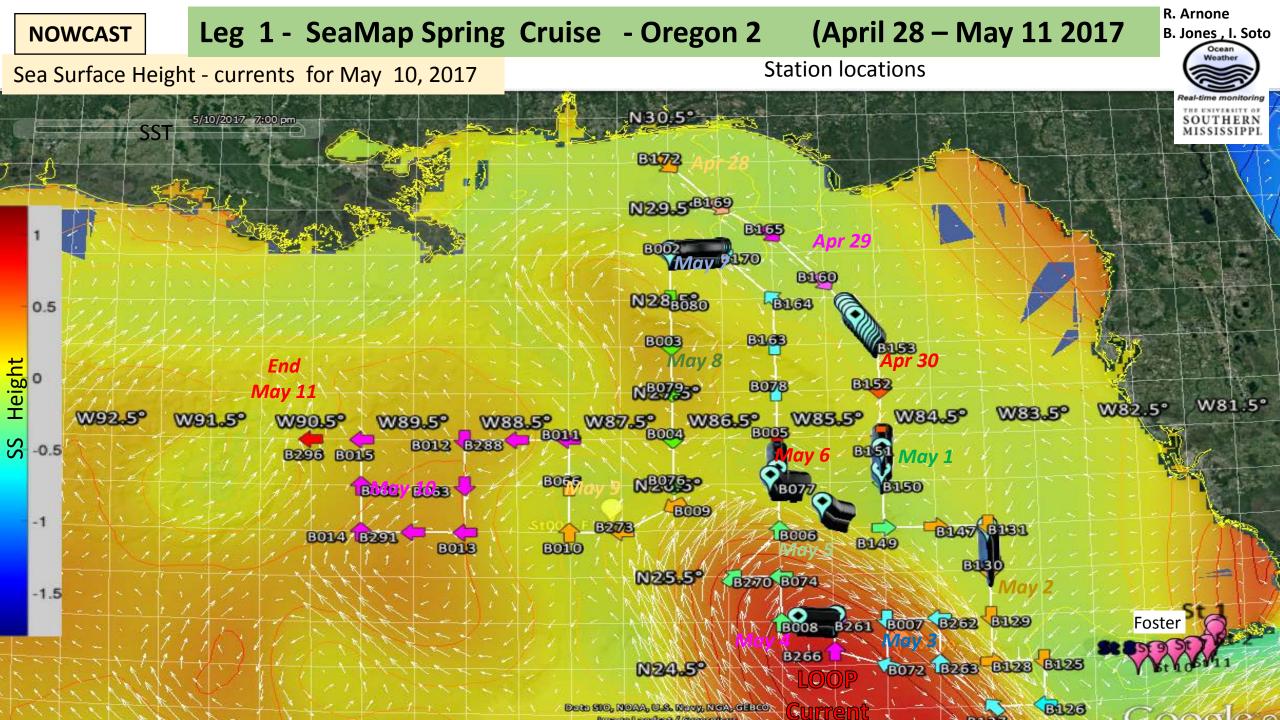

## Nowcast May 10

| Sea Surface Temperature (Model ) | Slide 1 |
|----------------------------------|---------|
| Mixed Layer depth                | Slide 6 |
| SeaSurface Height                | Slide 7 |