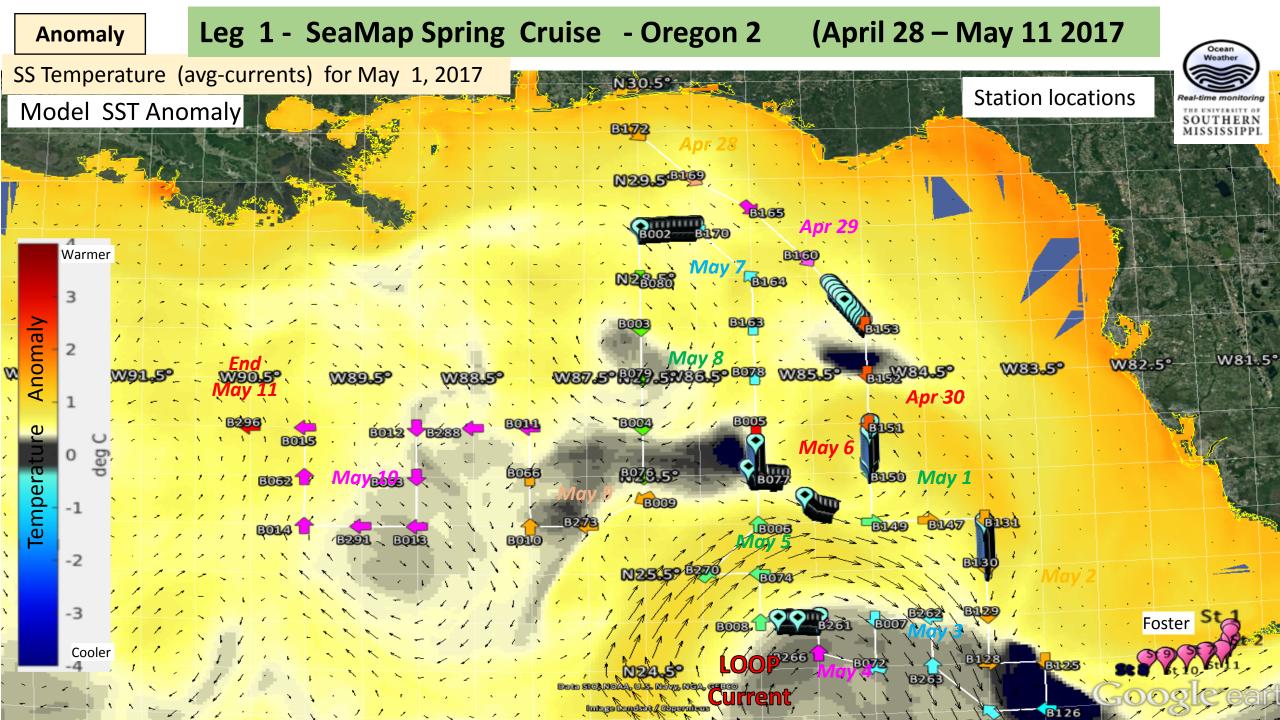

## <u>Temperature</u>

Satellite Skin temperature is Warming – with Spring heating – Red Color - Slide 2

Model Surface (Bulk Temperature ) Not as Warm - yellow - Slide 3