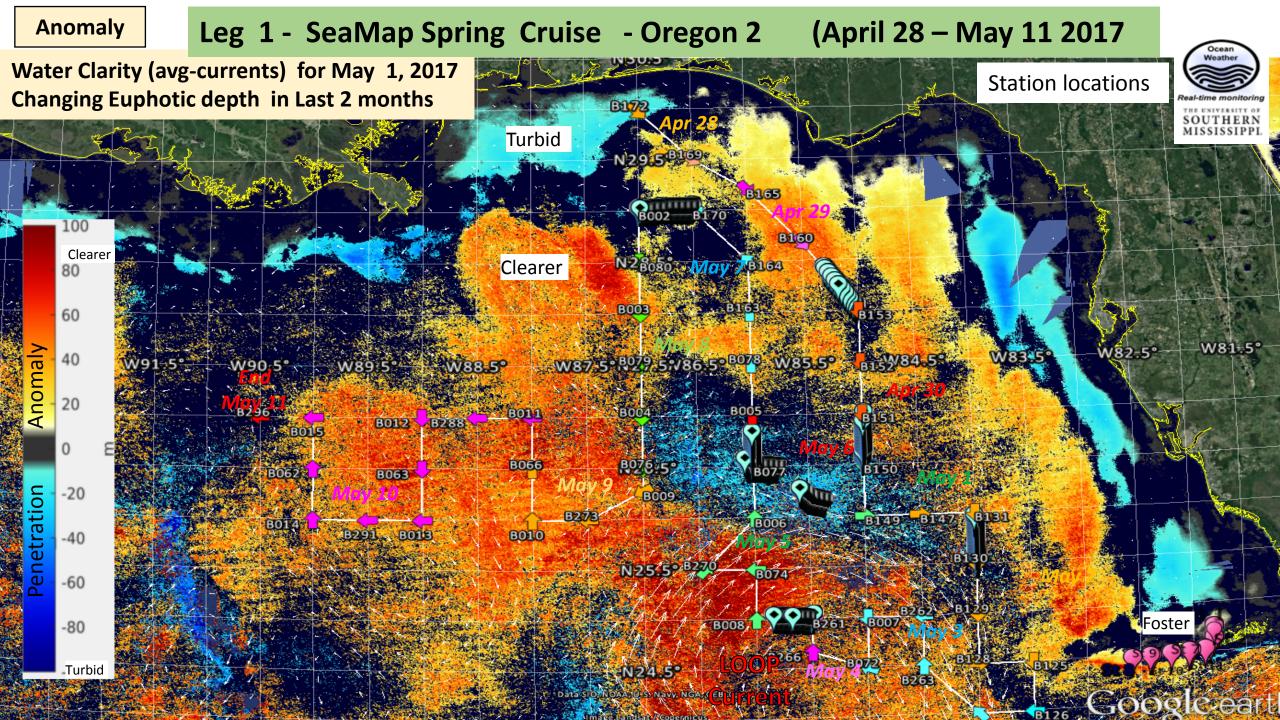

## Water Clarity – Light Penetration

Coastal areas are increasing in turbidity - less Light penetration -- Blue - Slide 4

Areas north of Loop Current – Increase in turbidity (Blue) – comes from the clear Loop Current has moved South