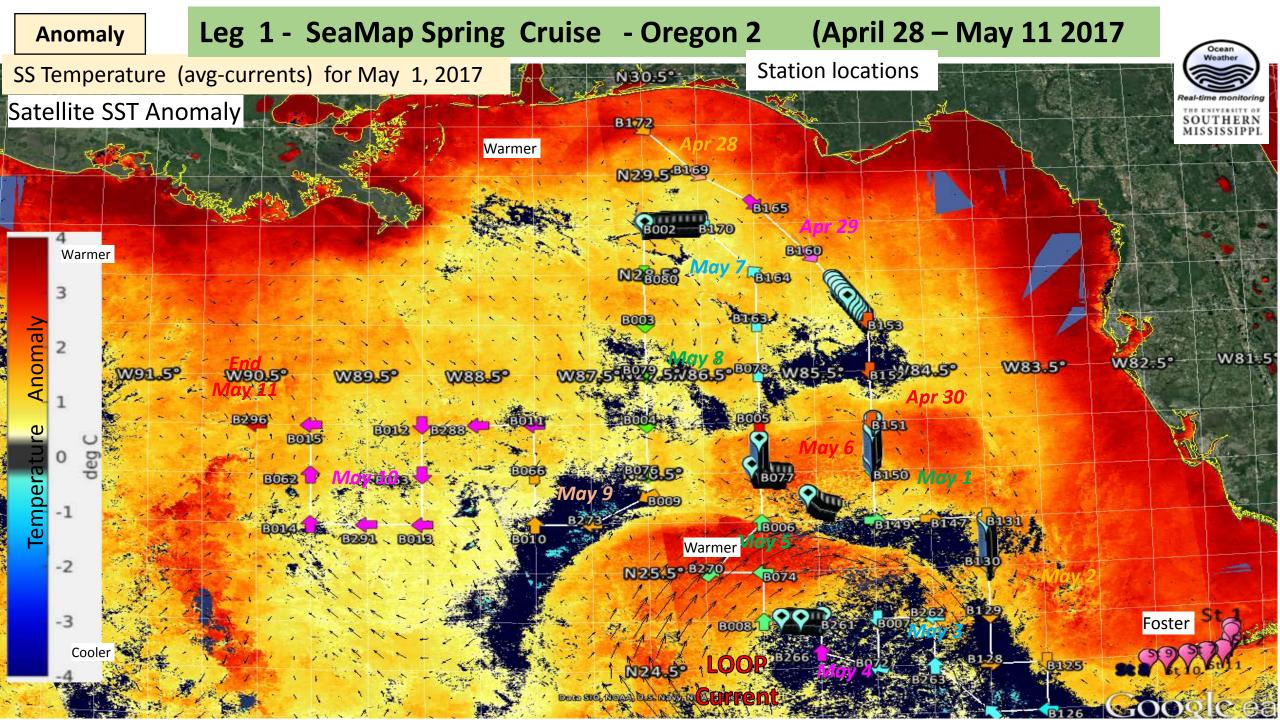

## <u>Temperature</u>

Satellite Skin temperature is Warming – with Spring heating – Red Color - Slide 2

Model Surface (Bulk Temperature ) Not as Warm - yellow - Slide 3