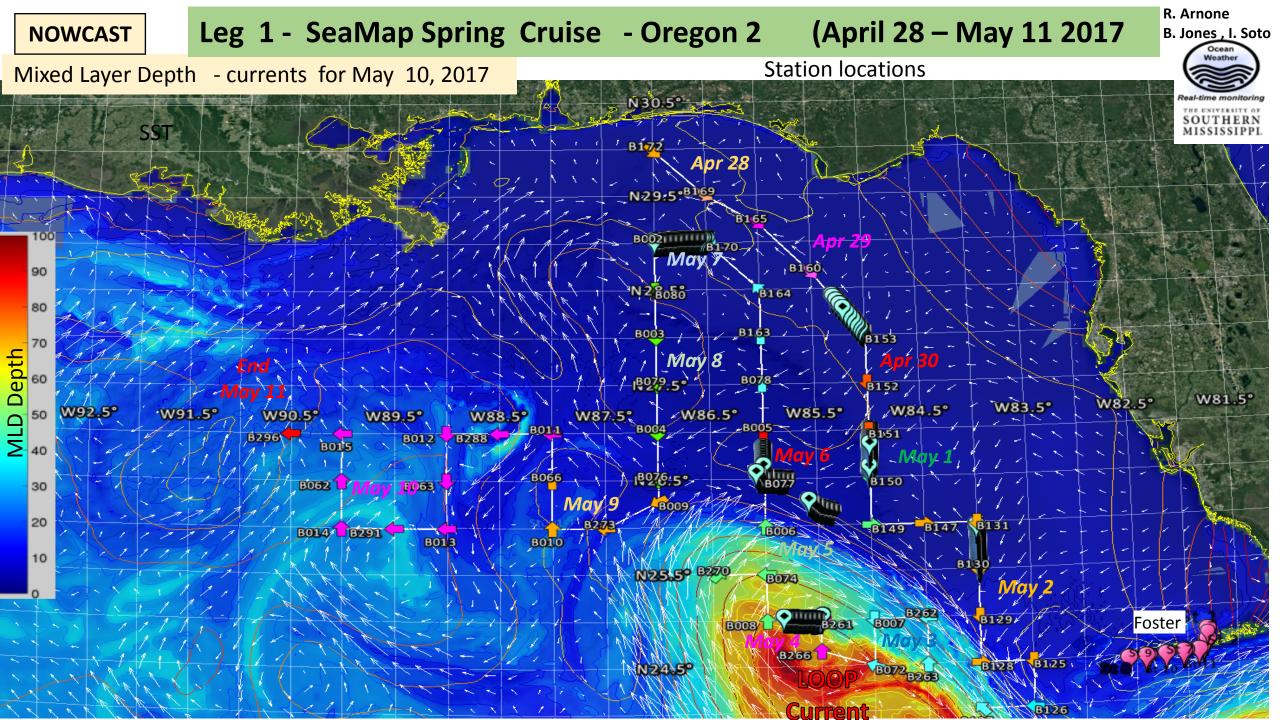

## Nowcast May 10

| Sea Surface Temperature (Model ) | Slide 1 |
|----------------------------------|---------|
| Mixed Layer depth                | Slide 6 |
| SeaSurface Height                | Slide 7 |